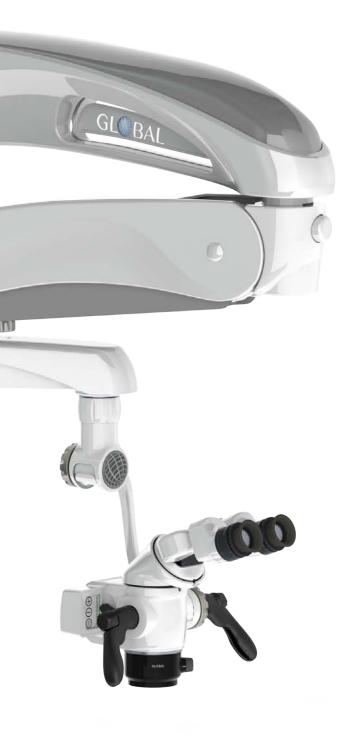

### GLOBAL A-SERIES™ Dental Microscope

All New Design Sleek, innovative style for the modern dental office

Intuitive Control The new AXIS™ Control System makes it easy to maneuver

Brighter Light With over 100,000 lux output, we offer the brightest LED light source available

## \_ A-SERIES CROSCOPE

Global is committed to delivering the best microscope experience available. The new A-Series™ microscope is designed for intuitive control while significantly improving visualization for earlier diagnosis, setting a new standard in dental microscopy.

- Available in 3, 4, and 6-steps of magnification
- AXIS<sup>™</sup> Control System delivers magnification changer, handles, and tension control in one place
- Ergonomic handles with integral magnification changer
- Brightest LED light source available 100,000 lux
- Three-stage filter assembly: clear, amber, green
- More mounting options than any other brand
- Lifetime warranty